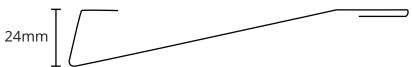

## **Profile Dimensions**

| Width - A | 155mm            |
|-----------|------------------|
| Cover     | 140mm            |
| Length    | Up to 8.2 metres |