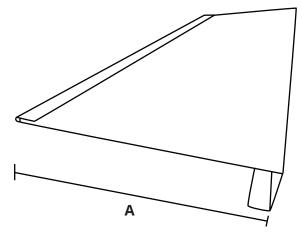

## **Profile Dimensions**

| Width - A | 155mm            |
|-----------|------------------|
| Cover     | 140mm            |
| Length    | Up to 8.2 metres |